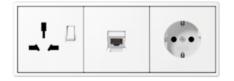

## G + I according to DIN VDE

If the G + I socket is installed in a wall box according to DIN VDE, combinations in up to five-gang frames are possible. This results in numerous function possibilities.