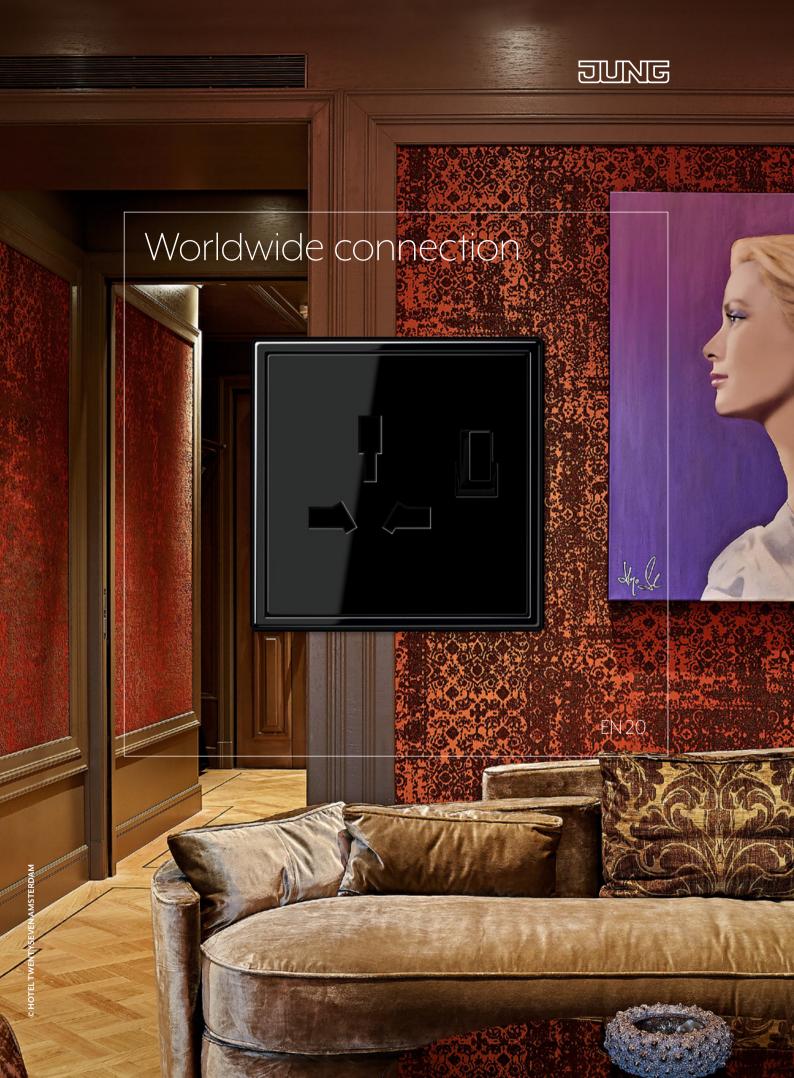

# International connection options

With the G + I socket, JUNG specifically meets the needs of international guests in hotels and restaurants as well as at airports and railway stations. It combines the British G socket with the I socket used widely in Australia, China and Argentina among others. In this way, it covers the connection options of over a third of all countries worldwide. In addition, the G + I socket has been tested: Germany's largest testing company DEKRA attests to the optimum safety of the JUNG G + I socket. The following standards have been tested: IEC60884-1: 2002 + A1: 2006 + A2: 2013 and BS1363-2: 1995 + A4: 2012.