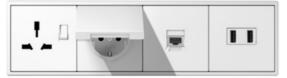

G + I AND SCHUKO® SOCKET WITH USB A+C

in a 2-gang frame in LS 990 in black

Guests and travellers from over 75 % of the countries worldwide can connect their devices with the combination of G + I and SCHUKO® socket in a 2-gang frame. The use of SCHUKO® sockets with USB connections provides an even larger range of functions.