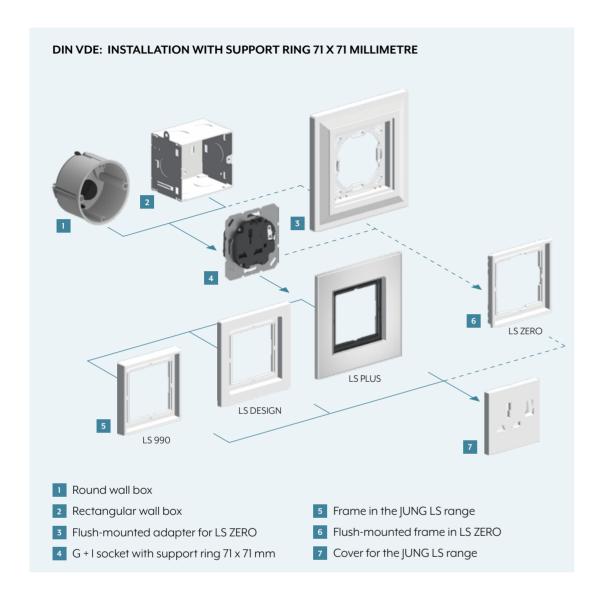

## G + I according to DIN VDE

If the G + I socket is installed in a wall box according to DIN VDE, combinations in up to five-gang frames are possible. This results in numerous function possibilities.