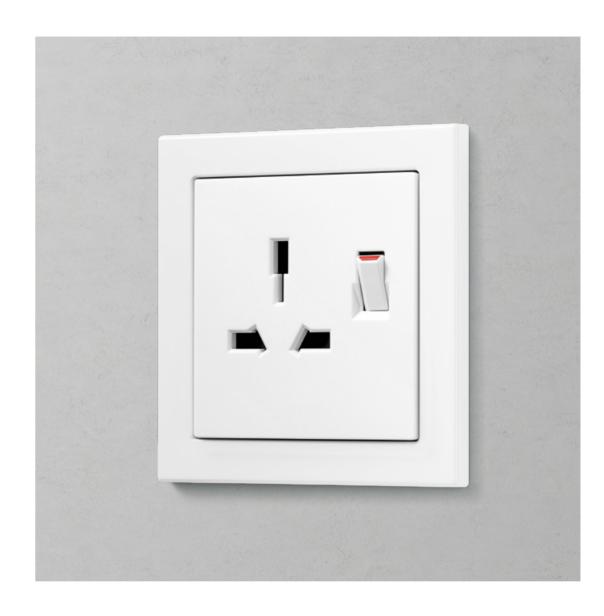

# International connection options

With the G + I socket, JUNG specifically meets the needs of international guests in hotels and restaurants as well as at airports and railway stations. It combines the British G socket with the I socket used widely in Australia, China and Argentina among others. In this way, it covers the connection options of over a third of all countries worldwide. In addition, the G + I socket has been tested: Germany's largest testing company DEKRA attests to the optimum safety of the JUNG G + I socket. The following standards have been tested: IEC60884-1: 2002 + A1: 2006 + A2: 2013 and BS1363-2: 1995 + A4: 2012.