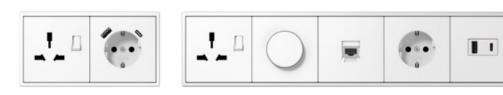

## G + I according to DIN VDE

If the G + I socket is installed in a wall box according to DIN VDE, combinations in up to five-gang frames are possible. This results in numerous function possibilities.