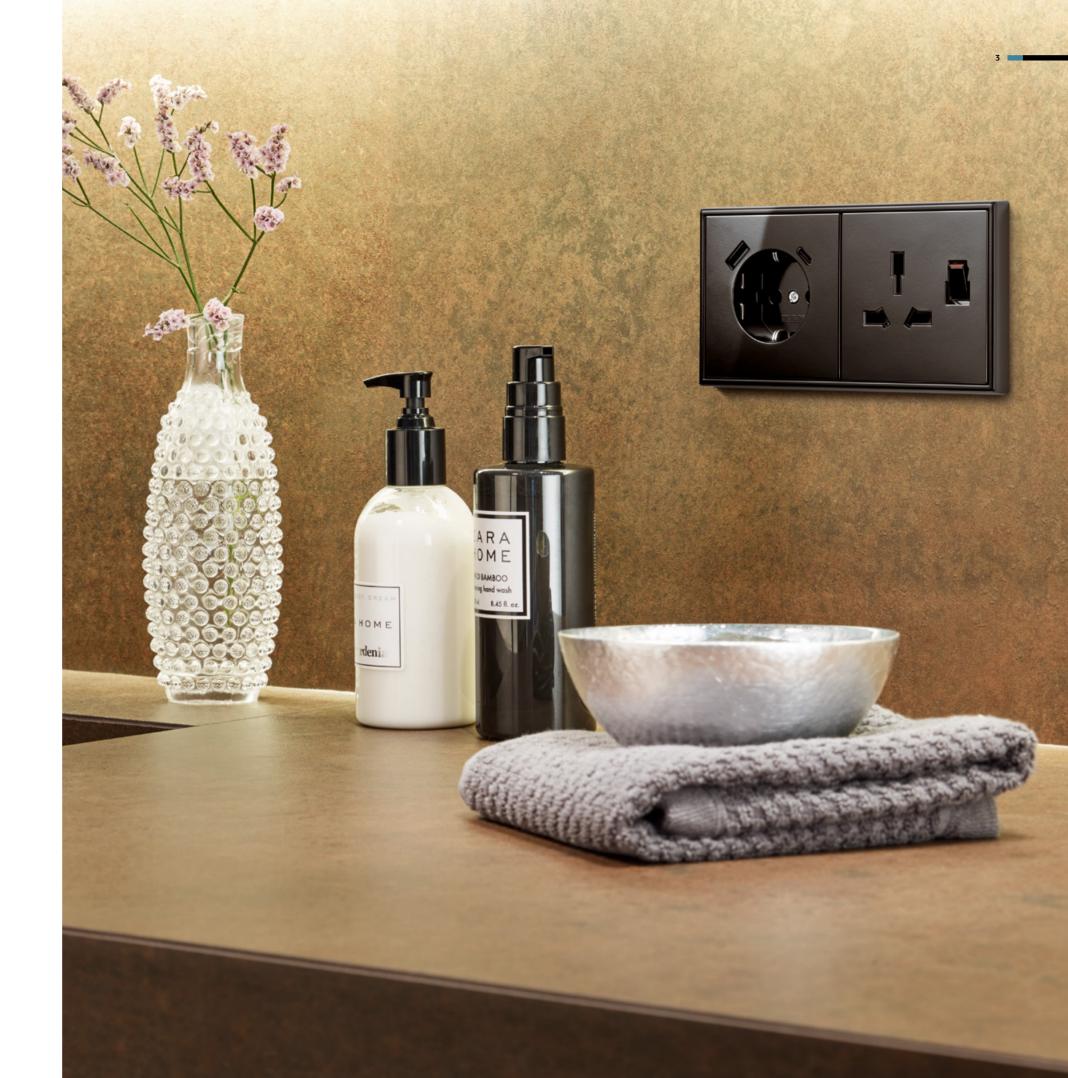

G + I AND SCHUKO® SOCKET WITH USB A+C

in a 2-gang frame in LS 990 in black

Guests and travellers from over 75 % of the countries worldwide can connect their devices with the combination of G + I and SCHUKO® socket in a 2-gang frame. The use of SCHUKO® sockets with USB connections provides an even larger range of functions.