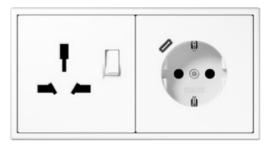

## Even more flexibility

G + I AND SCHUKO® SOCKET WITH USB A **(ii)** JUNG QUICK CHARGE

in a 2-gang frame in LS 990 in white

G+I AND SCHUKO® SOCKET WITH USB-C

**(1)** JUNG QUICK CHARGE

in a 2-gang frame in LS 990 in white

G + I AND SCHUKO® SOCKET WITH USB A+C

in a 2-gang frame in LS 990 in black

Guests and travellers from over 75 % of the countries worldwide can connect their devices with the combination of G + I and SCHUKO® socket in a 2-gang frame. The use of SCHUKO® sockets with USB connections provides an even larger range of functions.