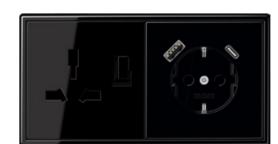

G + I AND SCHUKO® SOCKET WITH USB A+C

in a 2-gang frame in LS 990 in black

Guests and travellers from over 75 % of the countries worldwide can connect their devices with the combination of G + I and SCHUKO® socket in a 2-gang frame. The use of SCHUKO® sockets with USB connections provides an even larger range of functions.