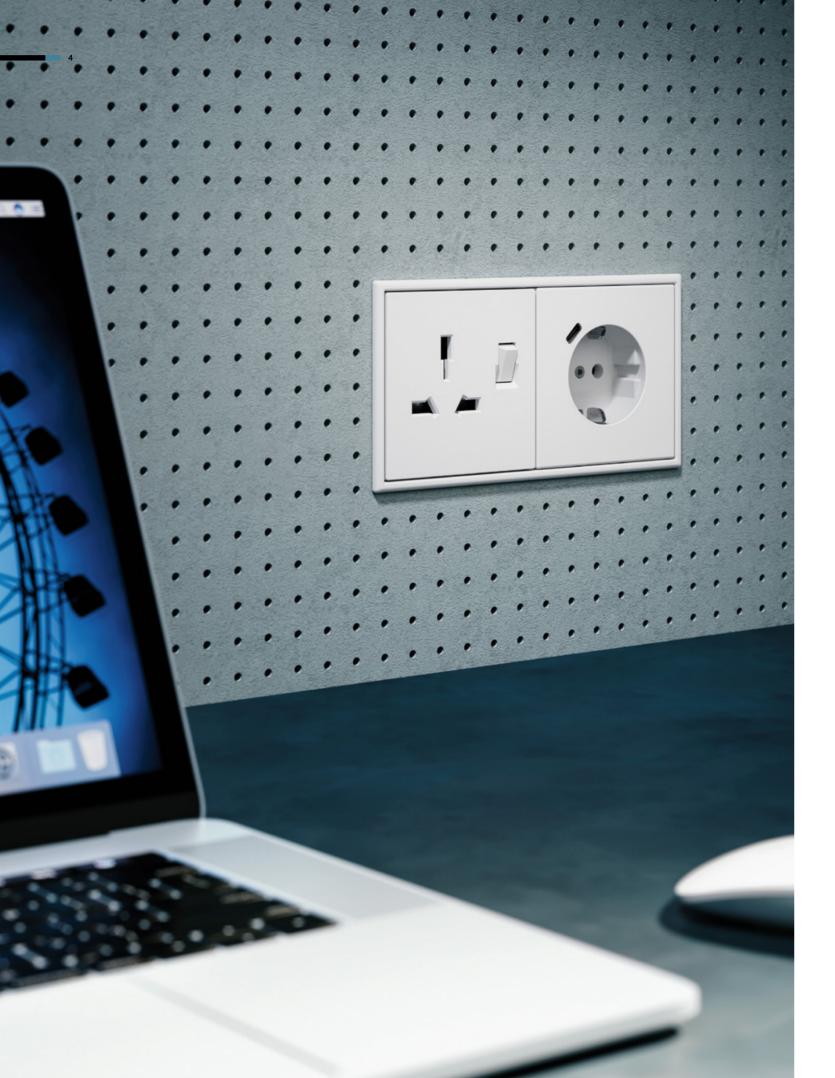

## G + I according to DIN VDE

If the G + I socket is installed in a wall box according to DIN VDE, combinations in up to five-gang frames are possible. This results in numerous function possibilities.