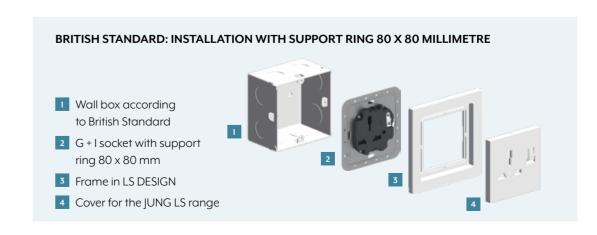

#### G + I in British Standard

The G + I socket is also available with a support ring with the dimensions 80x80 millimetre. This makes it ideal for countries where British Standard wall boxes are installed.